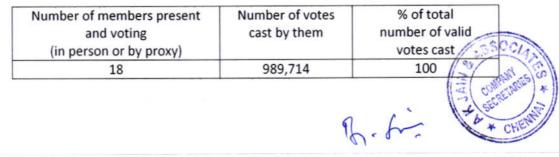

(i) Voted **in favour** of the resolution:

| Number of members present<br>and voting<br>(in person or by proxy) | Number of votes<br>cast by them | % of total<br>number of valid<br>votes cast |
|--------------------------------------------------------------------|---------------------------------|---------------------------------------------|
| 18                                                                 | 989,714                         | 100                                         |